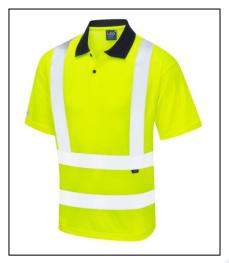

## **EU Declaration of Conformity**

Product Type: High Visibility Comfort Polo Shirt

Manufacturer: Leo Textiles T/A LEO WORKWEAR

Product ID: P01-Y

Name: CROYDE

Model/Label: LP-001

The above product is in conformity with the regulation (EU) 2016/425 and is identical to the PPE which is the subject of EU certificate SH00671 issued by **Shirley Technologies (Europe) Limited, Notified Body 2895**, Sky Business Centre, Port Tunnel Business Park, Office 13 Unit 21, Clonshaugh Business & Technology Park, Dublin 17, ROI.